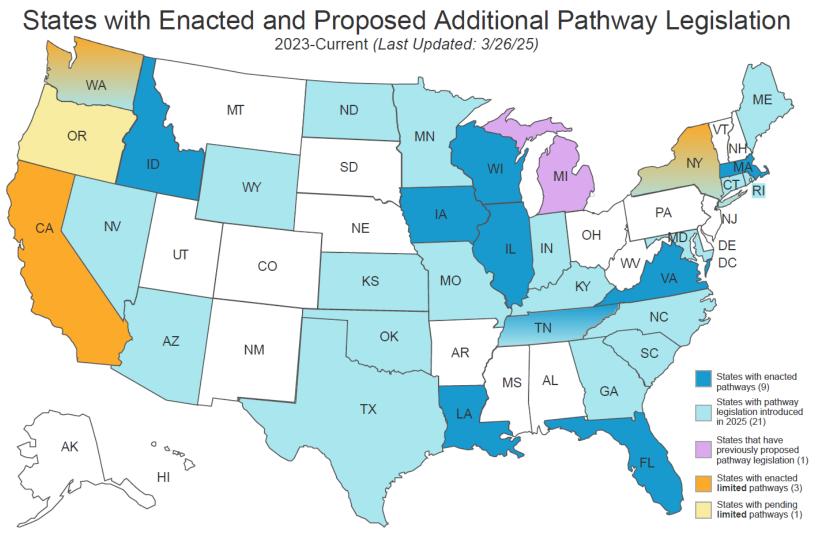

For more detailed information about all pathway legislation, please see FSMB's "States with Enacted and Proposed Additional Licensure Pathways"

To see the status of legislation, please see the FSMB's "Additional Licensure Pathways Legislative Tracker"